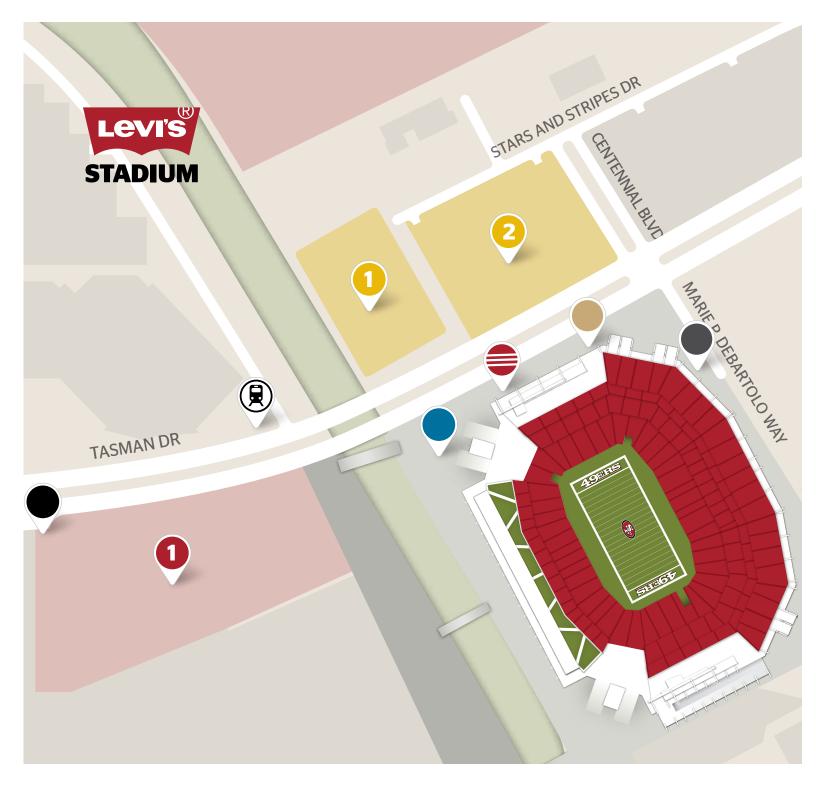

**OVERFLOW PARKING** 

INTEL GATE A TOUR ENTRANCE/TICKET PICKUP

**49ERS MUSEUM PRESENTED BY SONY** 

VISA BOX OFFICE

**BOURBON STEAK & PUB** 